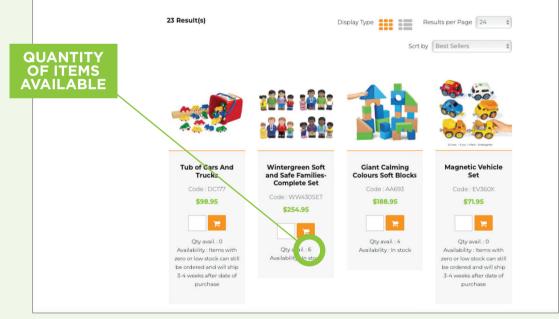

#### PRODUCT AVAILABILIT

When searching within a category you can see what's in-stock quickly. Items will show our inventory. When we have stock it is ready to ship. Items that are on backorder have expected date of arrival to our warehouse.