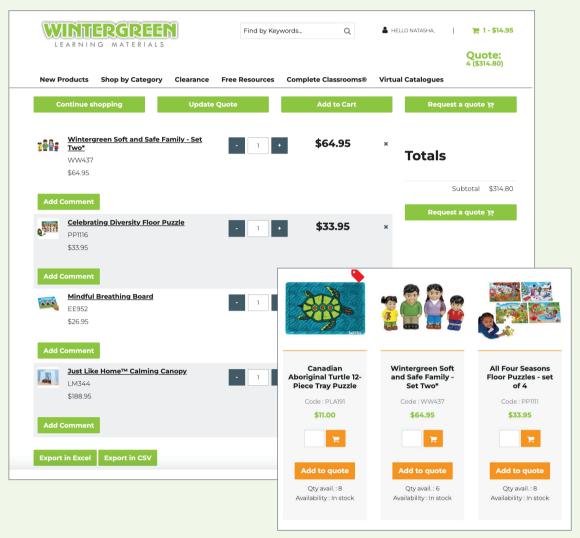

#### QUOTES

Utilize our quotes feature. Once logged into your Wintergreen.ca account, you will see both our cart and quote options. Simply submit your quote to us and we will review your order before you confirm the order.

### **CART EXPORT**

You can export items in your cart to a CSV or an Excel file, within modify cart. You can also empty an entire cart. This feature is an option when you use the web for pricing but place an order using a different method (e.g. customer service) and want to empty the whole cart, rather than one at a time.